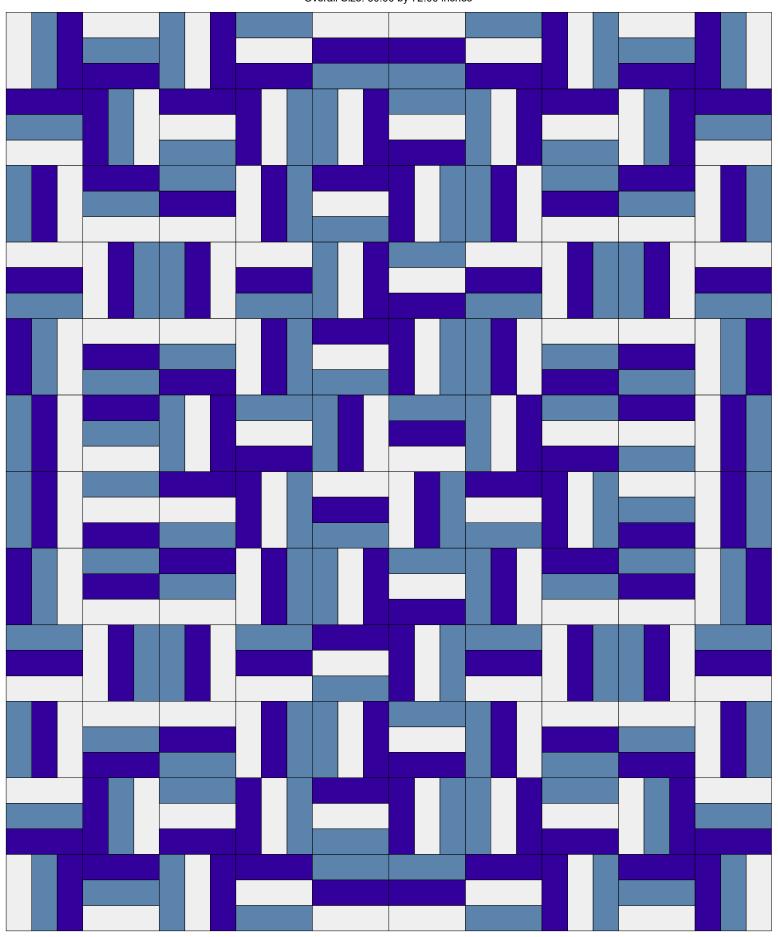

## Fence Rail Spinners

Overall Size: 60.00 by 72.00 inches

## **Fence Rail Spinners**

Overall Size: 60.00 by 72.00 inches

|    |          |    | C | verall Size: 60.0 | 0 by 72.00 inche | es |   |   |   |
|----|----------|----|---|-------------------|------------------|----|---|---|---|
| A  | A        |    |   | B                 | B                |    |   | A | A |
| A  | A        |    |   |                   |                  |    |   | A | 4 |
| B  | A        | B  | B |                   |                  | B  | B | A | B |
| B  | B        | B  | B |                   |                  | B  | B | B | B |
| A  | B        | A  | B |                   |                  | B  | A | B | A |
| B  | A        |    |   | B                 | B                |    |   |   | B |
| В  |          |    |   | B                 | B                |    |   | A | B |
| A  | B        | A  | B |                   |                  | B  | A | B | A |
| B  | B        | B  | B |                   | -                | B  | B | B | B |
| 13 | A        | 13 | 3 |                   |                  | B  | B | A | B |
| A  | A        |    |   |                   |                  |    |   | A | A |
| A  | <b>A</b> |    |   | В                 | B                |    |   | A | A |